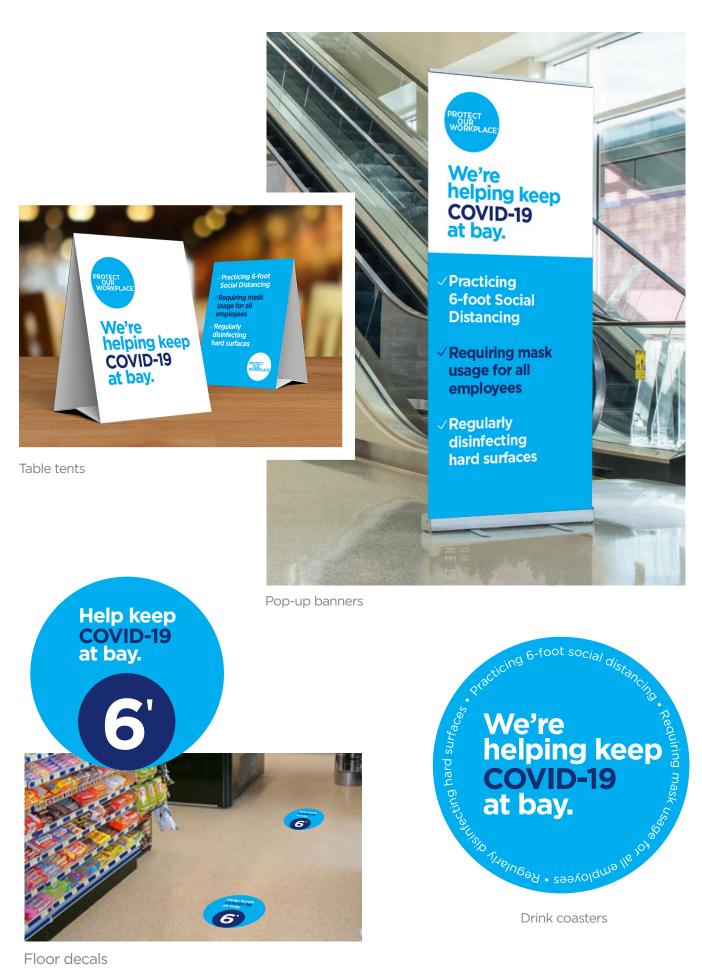

#### • Pop-Up-Banners

Designed for use in entry areas such as lobbies or stairways

#### Table Tents

Use on counter or table surfaces such as desks, lobby counters, conference room tables

#### Floor Decals

For use in any traffic or area where people assemble such as break/lunchrooms, bathrooms, hallways, lobbies and the like