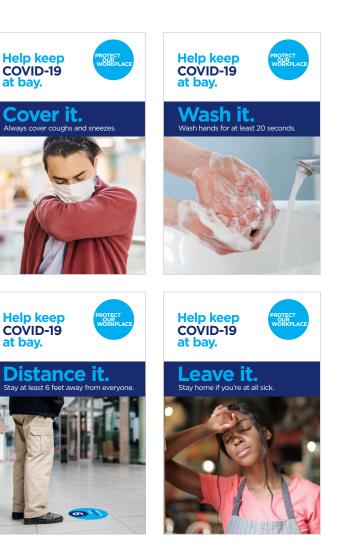

#### **O Posters Series**

Hang these posters wherever they will have the most impact: Bulletin boards, office walls, break/ lunchrooms, bathrooms, lobbies, hallways, manufacturing pods, factory workstations