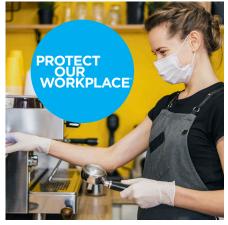

## Safe Workplace Reminder Package

This unique toolkit is a critical resource for post-Pandemic business operation. The all-inclusive package, developed by Impact Solutions, uses attractive and attention-getting assets like pop-up banners, posters, beverage cups, floor and window clings, desk tents, coasters and many other items to get a "Protect Our Workplace" message across and help your employees, customers and visitors follow established health guidelines and learn safe workplace habits.